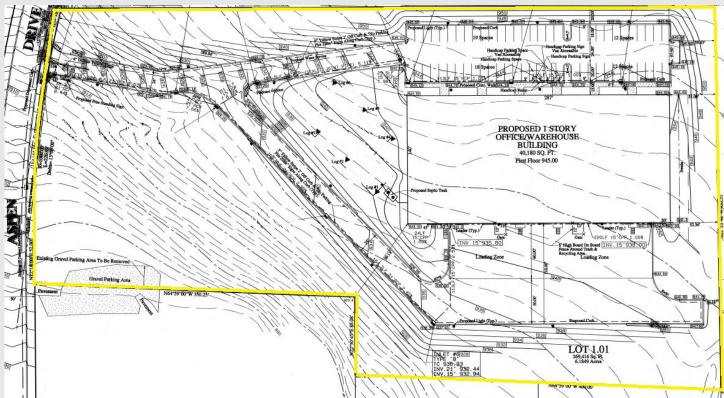

## **PROPERTY OVERVIEW:**

Acreage: 6.19 acres

**Asking Price:** \$2,410,800 **Taxes:** \$29,717 per year

Approved Ceiling Height: 46' Clear

Loading: 10 docks Parking: 61 cars

Utilities: City Water/Septic

Zoning: I-1

Permitted Uses: Warehousing, distribution, manufacturing, recreation, office, lab

Comments: Great opportunity for a build-to-suit sale or lease

For more information, please contact:

Brian Wilson, SIOR bwilson@resource-realty.com