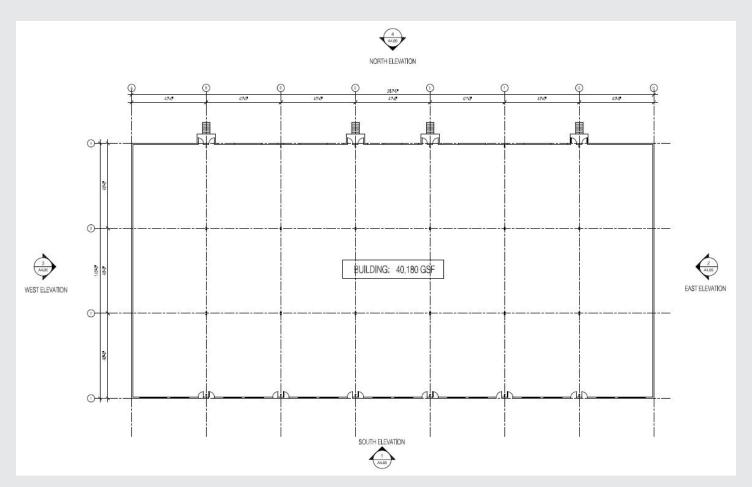

## **PROPERTY OVERVIEW:**

Acreage: 6.19 acres

**Asking Price:** \$2,410,800 **Taxes:** \$29,717 per year

Approved Ceiling Height: 46' Clear

Loading: 10 docks Parking: 61 cars

Utilities: City Water/Septic

Zoning: I-1

Permitted Uses: Warehousing, distribution, manufacturing, recreation, office, lab

Comments: Great opportunity for a build-to-suit sale or lease

For more information, please contact:

Brian Wilson, SIOR bwilson@resource-realty.com