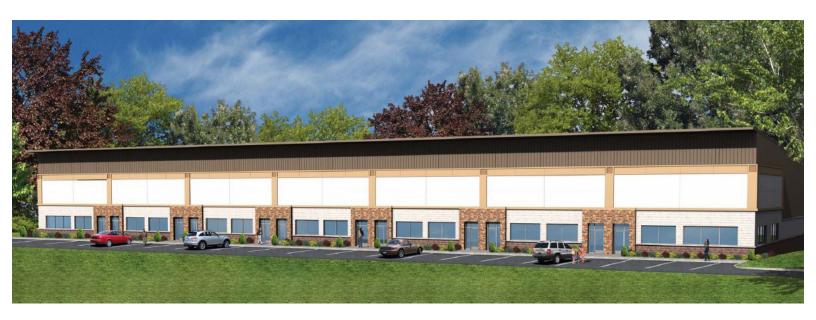

## ASPEN BUSINESS PARK 11 Aspen Drive Randolph, NJ

## FOR SALE

Approved Industrial Land Site for a 40,180 SF building

## **PROPERTY OVERVIEW:**

Acreage: 6.19 acres

**Asking Price:** \$2,410,800 **Taxes:** \$29,717 per year

Approved Ceiling Height: 46' Clear

Loading: 10 docks Parking: 61 cars

Utilities: City Water/Septic

Zoning: I-1

Permitted Uses: Warehousing, distribution, manufacturing, recreation, office, lab

Comments: Great opportunity for a build-to-suit sale or lease

For more information, please contact:

Brian Wilson, SIOR bwilson@resource-realty.com